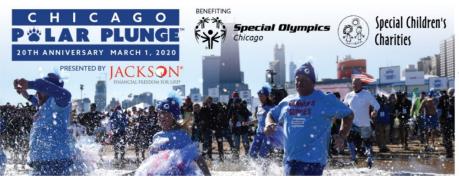

## \*\*\*Please Help the Burbank Police Department and its Volunteers for the 2020 Chicago Polar Plunge\*\*

## Hello!

The Burbank Police Department Personnel will be participating in the 2020 Chicago Polar Plunge to raise money for Special Olympics. This is the **20th Anniversary** of the Chicago Polar Plunge, supporting the athletes of Special Olympics Chicago! This organization and their events are very important to us, and we are working hard to support them. All support will help benefit the Special Olympics Chicago athletes, covering program costs such as transportation, sports equipment, team uniforms, and food.